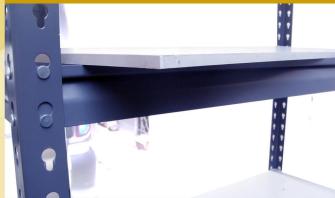

## SLOTTED ANGLE BOLTLESS M.S. POWDER COATED STORAGE RACK

- Size 36 X 18 X 72 inches 5 shelves.
- Key hole type vertical frame.
- WPC Board removable shelves placed over beams.
- Beams are rivet fitted and die pressed for simple, perfect, uniform and tool-less fitting.
- Stable, strong and aesthetic look as compared to ordinary rack.
- Angle corner guards to prevent injuries.

## COMPARATIVE FEATURES OF OUR SLOTTED ANGLE RACK

| FEATURES                  | SARAS SLOTTED ANGLE RACK                                                                                   | OTHERS                                                                    |
|---------------------------|------------------------------------------------------------------------------------------------------------|---------------------------------------------------------------------------|
| Assembly                  | Tool free                                                                                                  | Requires spanner, hammer, drill machine for assembly                      |
| Adjustability             | Simple and tool-less                                                                                       | Complex and time consuming                                                |
| Fittings and<br>Stability | Precision rivet fitting enhances stability                                                                 | Unstable nut bolt fittings, rack tends to tilt                            |
| Load bearing capacity     | Uniform support under Wood<br>Plastic Composite (WPC) board<br>shelves to enhance load bearing<br>capacity | Nut/bolt support on corners provides lower load bearing capacity          |
|                           | Water resistant WPC shelves are rust-proof                                                                 | Metal shelves prone to rusting                                            |
| Corrosion                 | Powder coated verticals and horizontal beams for safeguard against corrosion                               | Dip or spray-painted racks<br>not an ideal safeguard<br>against corrosion |
| Quality                   | Smooth edges and corner guards prevent wounds and injuries                                                 | Sharp edges may cause deep wound and injuries                             |
| Hygiene and cleanliness   | Removable and cleanable WPC<br>Board Shelf                                                                 | Mild steel shelves are difficult to remove and clean                      |
| Running costs             | None                                                                                                       | Frequent paint job to avoid rusting                                       |
| Packaging and handling    | Cardboard packing for easy transportation and handling, minimise damages during transportation.            | Loose packing susceptible to loss and damage during transportation.       |