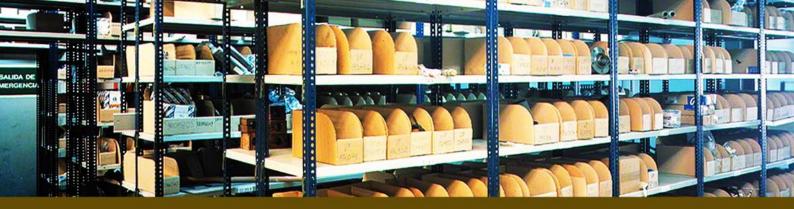

## SLOTTED ANGLE BOLTLESS M.S. POWDER COATED STORAGE RACK

- Size 36 X 18 X 72 inches 5 shelves.
- Key hole type vertical frame.
- WPC Board removable shelves placed over beams.
- Beams are rivet fitted and die pressed for simple, perfect, uniform and tool-less fitting.
- Stable, strong and aesthetic look as compared to ordinary rack.
- Angle corner guards to prevent injuries.

BOX PACKING

**WPC SHELVES** 

RIVETS & CORNERS