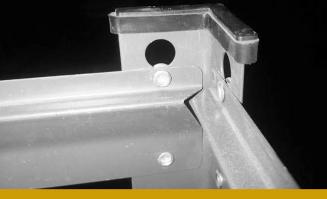

## SLOTTED ANGLE BOLTLESS M.S. POWDER COATED STORAGE RACK

- Size 36 X 18 X 72 inches 5 shelves.
- Key hole type vertical frame.
- WPC Board removable shelves placed over beams.
- Beams are rivet fitted and die pressed for simple, perfect, uniform and tool-less fitting.
- Stable, strong and aesthetic look as compared to ordinary rack.
- Angle corner guards to prevent injuries.

## COMPARATIVE FEATURES OF OUR SLOTTED ANGLE RACK

| FEATURES                  | SARAS SLOTTED ANGLE RACK                                                                                   | OTHERS                                                                    |
|---------------------------|------------------------------------------------------------------------------------------------------------|---------------------------------------------------------------------------|
| Assembly                  | Tool free                                                                                                  | Requires spanner, hammer, drill machine for assembly                      |
| Adjustability             | Simple and tool-less                                                                                       | Complex and time consuming                                                |
| Fittings and<br>Stability | Precision rivet fitting enhances stability                                                                 | Unstable nut bolt fittings, rack tends to tilt                            |
| Load bearing capacity     | Uniform support under Wood<br>Plastic Composite (WPC) board<br>shelves to enhance load bearing<br>capacity | Nut/bolt support on corners provides lower load bearing capacity          |
|                           | Water resistant WPC shelves are rust-proof                                                                 | Metal shelves prone to rusting                                            |
| Corrosion                 | Powder coated verticals and horizontal beams for safeguard against corrosion                               | Dip or spray-painted racks<br>not an ideal safeguard<br>against corrosion |
| Quality                   | Smooth edges and corner guards prevent wounds and injuries                                                 | Sharp edges may cause deep wound and injuries                             |
| Hygiene and cleanliness   | Removable and cleanable WPC<br>Board Shelf                                                                 | Mild steel shelves are difficult to remove and clean                      |
| Running costs             | None                                                                                                       | Frequent paint job to avoid rusting                                       |
| Packaging and handling    | Cardboard packing for easy transportation and handling, minimise damages during transportation.            | Loose packing susceptible to loss and damage during transportation.       |