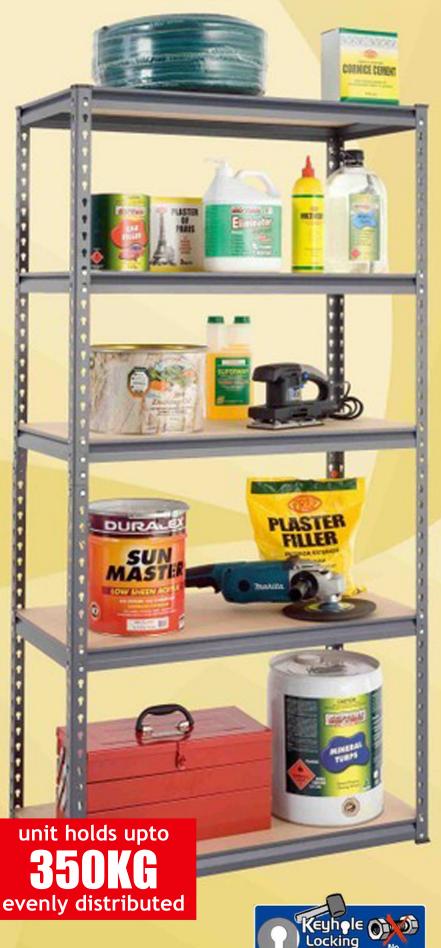

## SLOTTED ANGLE BOLTLESS M.S. POWDER COATED STORAGE RACK

- Size 36 X 18 X 72 inches 5 shelves.
- Key hole type vertical frame.
- WPC Board removable shelves placed over beams.
- Beams are rivet fitted and die pressed for simple, perfect, uniform and tool-less fitting.
- Stable, strong and aesthetic look as compared to ordinary rack.
- Angle corner guards to prevent injuries.